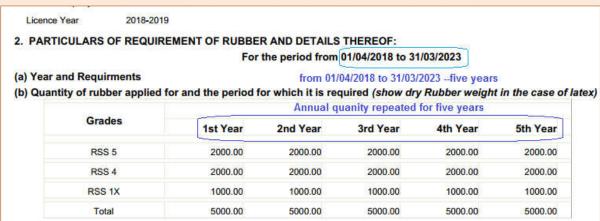

2. The Form-D application (PDF) printout:- Ensure that the 'Valid-Till' date in the printout is 31/03/2023 for renewal (31/03/2021 in the case of fresh) and the licence quantity and fee for five years as shown in the boxes below.

| Place : XXXXXXXXXXXXXXX  Date : XX/XX/XXXX  (View and correct the details below. Also fill in the payment details)  Valid from 01/04/2018 to 31/03/2023 |                                                 |                             |               |                           |  |
|---------------------------------------------------------------------------------------------------------------------------------------------------------|-------------------------------------------------|-----------------------------|---------------|---------------------------|--|
| M XXXXXX                                                                                                                                                | XXXXXXXXXXXX XXXXXXXXXX                         | 01/04/2018                  | 31/03/2023    | 1st Year-<br>Qty:5000.000 |  |
| Fee-Rs 5900.000                                                                                                                                         | Payment Type:DD/RTGS/NEFT/Others (Tick any one) | Payment<br>Ref.No.: Fill in | Date: Fill in |                           |  |