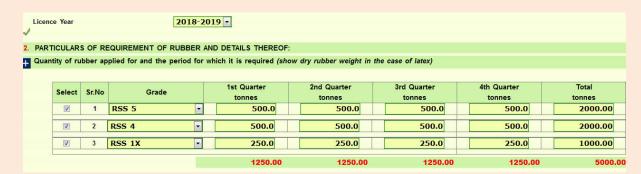

1. The Form-D application (page #1) data entry screen: - The user should have selected the Licence Year: 2018-19 and entered the quantity required in quarter-years 1, 2 3 and 4 of the selected year as shown below -- (no change here in new and old screens)